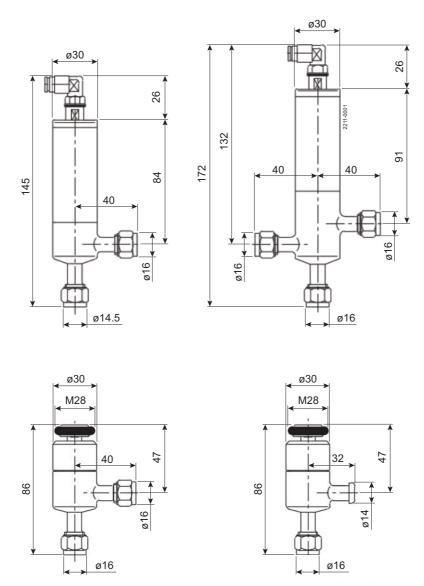

Pneumatic angle valve

Pneumatic 2-way valve

Drain valve with fittings

Drain valve with fittings/clip-on

## Dimensions (mm)

Alfa Laval reserves the right to change specifications without prior notification.