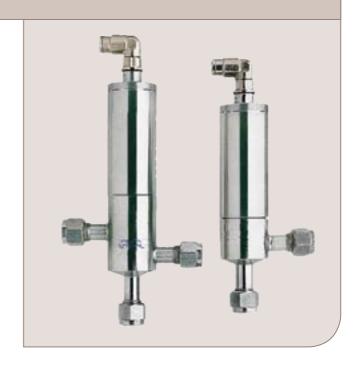

#### Standard design

The SB Mini Flow Valve comprises a valve body, inlet and outlet, with threaded pipe couplings for 6/8 mm pipe. Four versions are available: a pneumatic angle valve, a pneumatic two-way valve, a drain valve with fittings, or a drain valve with fittings and clip-on. The valve can also be used as an integral part of a SCANDI BREW® tank top system.

Pneumatic angle valve

Pneumatic 2-way valve

Drain valve with fittings

Drain valve with fittings/clip-on